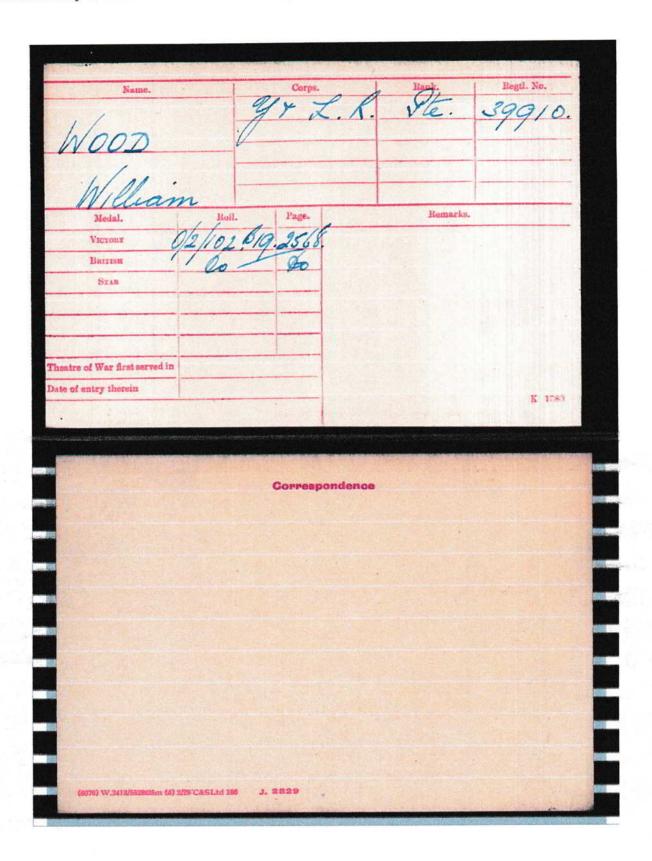

# Medal Index Cards (TNA WO 372/2)

| 14 Star                     | " · · · · |
|-----------------------------|-----------|
| 14-15 Star                  |           |
| British War Medal & Victory | E. mark   |
| Other                       |           |